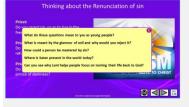

### Slide 8 Thinking about the Renunciation of sin

Adapt Teaching and Learning Experience 4 Remind students that if they attend the Easter Vigil Mass in their church they may see the catechumens from their parish pastoral area making their baptismal commitment and they will be able to renew their own. Use each question as a starter for children to discuss and help each other to

understand.

**Teacher's Note**: Satan is understood as the presence of evil and the absence of love. This is present wherever people are treated unfairly, disrespected, hurt in any way, put down, deprived of what they need, live without love and compassion.