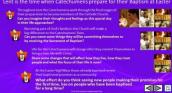

## Slide 4 The 5 Stages People go through in the RCIA Programme to become Members of the Catholic Church

Adapt Teaching and Learning Experience 2

Explain that RCIA is the programme and process that is most widely used in the Church to prepare people for baptism.

Use the information on the flip cards to increase students' understanding

about the RCIA programme. Note and name the stages that people go through on their journey to being baptised as a member of the Catholic Church. Encourage students to ask questions and share about someone they know who has been part of it.

There is a children's version of the programme which is known as RCIC – the Rite of Christian Initiation for Children.

Both programmes are for groups of people who want to be baptised and become part of the Catholic community. Each parish pastoral area has a team who lead the programme and the catechumens come with their sponsors who are people who will support them on their journey and help them to understand what they are leaning about.